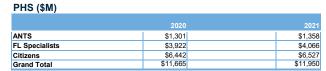

|                  |                  |            |            |            |       |                |                |                    |                     |

Notes: On June 30, 2021, "Universal North America Insurance Company" (UNAIC) merged with "Universal Insurance Company of North America". Hence, UNAIC's 2020 financials reflect restated financials.

Page 4 of 7









|                |          | 2021     |
|----------------|----------|----------|
| ANTS           | \$1,038  | \$1,356  |
| FL Specialists | \$13,949 | \$15,029 |
| Citizens       | \$1,182  | \$1,814  |
| Grand Total    | \$16,169 | \$18,200 |





### Combined Ratio (CY %)

|                |          | <u>2020</u> |          |          | <u>2021</u> |          |
|----------------|----------|-------------|----------|----------|-------------|----------|
|                | Net Loss |             | Combined | Net Loss |             | Combined |
|                | & LAE    | Net Exp     | Ratio    | & LAE    | Net Exp     | Ratio    |
| ANTS           | 80.4     | 24.9        | 105.3    | 60.1     | 26.5        | 86.6     |
| FL Specialists | 89.9     | 33.1        | 123.0    | 88.4