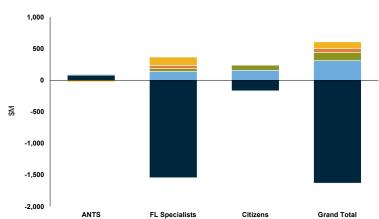

Gallagher Re Florida Market Watch Report
Primarily Personal Property Writers 2021
Year End Statutory Results