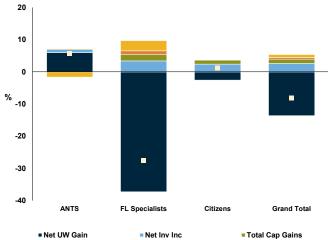

Gallagher Re Florida Market Watch Report
Primarily Personal Property Writers 2021
Year End Statutory Results