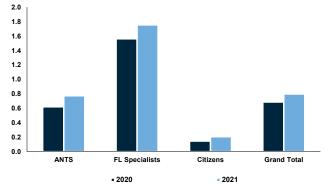

Gallagher Re Florida Market Watch Report
Primarily Personal Property Writers 2021
Year End Statutory Results