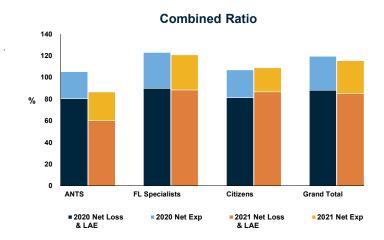

Gallagher Re Florida Market Watch Report
Primarily Personal Property Writers 2021
Year End Statutory Results