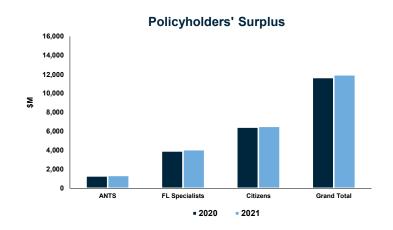

|                  |                  |            |            |            |       |                |                |                    |                     |

Notes: On June 30, 2021, "Universal North America Insurance Company" (UNAIC) merged with "Universal Insurance Company of North America". Hence, UNAIC's 2020 financials reflect restated financials.

Page 4 of 7









|                |          | 2021     |
|----------------|----------|----------|
| ANTS           | \$1,038  | \$1,356  |
| FL Specialists | \$13,949 | \$15,029 |
| Citizens       | \$1,182  | \$1,814  |
| Grand Total    | \$16,169 | \$18,200 |





### Combined Ratio (CY %)

|                |          | <u>2020</u> |          |          | <u>2021</u> |          |
|----------------|----------|-------------|----------|----------|-------------|----------|
|                | Net Loss |             | Combined | Net Loss |             | Combined |
|                | & LAE    | Net Exp     | Ratio    | & LAE    | Net Exp     | Ratio    |
| ANTS           | 80.4     | 24.9        | 105.3    | 60.1     | 26.5        | 86.6     |
| FL Specialists | 89.9     | 33.1        | 123.0    | 88.4