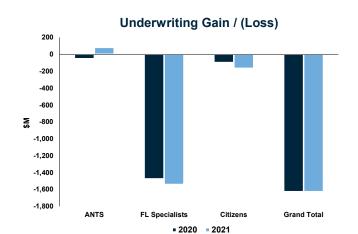

Gallagher Re Florida Market Watch Report
Primarily Personal Property Writers 2021
Year End Statutory Results