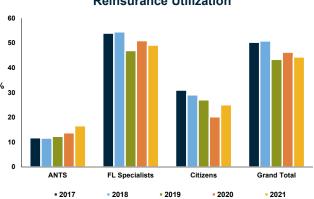

Gallagher Re Florida Market Watch Report
Primarily Personal Property Writers 2021
Year End Statutory Results