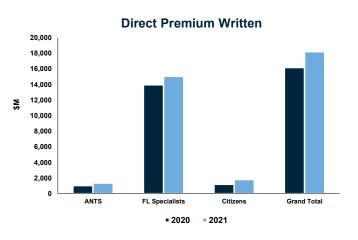

|                  |                  |            |            |            |       |                |                |                    |                     |

Notes: On June 30, 2021, "Universal North America Insurance Company" (UNAIC) merged with "Universal Insurance Company of North America". Hence, UNAIC's 2020 financials reflect restated financials.

Page 4 of 7









|                |          | 2021     |
|----------------|----------|----------|
| ANTS           | \$1,038  | \$1,356  |
| FL Specialists | \$13,949 | \$15,029 |
| Citizens       | \$1,182  | \$1,814  |
| Grand Total    | \$16,169 | \$18,200 |





### Combined Ratio (CY %)

|                |          | <u>2020</u> |          |          | <u>2021</u> |          |
|----------------|----------|-------------|----------|----------|-------------|----------|
|                | Net Loss |             | Combined | Net Loss |             | Combined |
|                | & LAE    | Net Exp     | Ratio    | & LAE    | Net Exp     | Ratio    |
| ANTS           | 80.4     | 24.9        | 105.3    | 60.1     | 26.5        | 86.6     |
| FL Specialists | 89.9     | 33.1        | 123.0    | 88.4