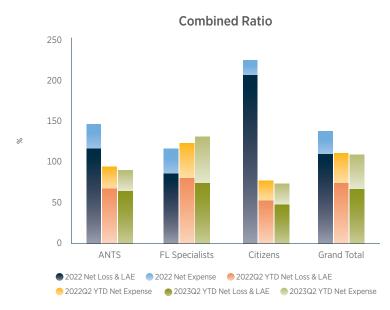

#### **Profitability**

In 2023Q2 YTD, Florida Specialists reported a net underwriting loss of \$454 million and an after-tax net loss of \$240 million. ANTS reported a net underwriting gain of \$22 million and an after-tax net income of \$28 million. Excluding the impact of Discontinued Companies, the Florida Specialists reported net underwriting loss of \$456 million. For the market overall, the after-tax net income stood at \$388 million, including \$46 million in underwriting gains, the bulk of which was contributed by Citizens. Citizens posted after-tax net income of \$600 million. including \$478 million in underwriting gains. The overall weighted-average combined ratio slightly improved to 107.9% in 2023Q2 vs. 109.8% in 2022Q2. The legislative changes passed at year-end 2022 will likely not have a material impact on profitability for another 12-14 months, but could be starting to have a marginal effect.