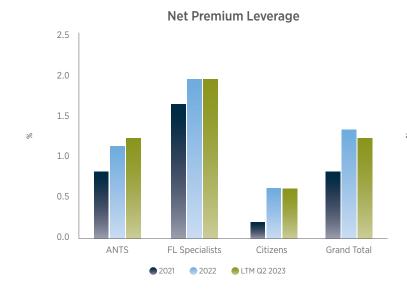

#### Surplus

For the market overall, the policyholders' surplus increased by 5.8% to \$10.2 billion in 2023Q2 compared to 2022YE. The ANTS' surplus increased by 2.3% to nearly \$1.1 billion while Citizens' surplus increased by 14.0% to \$4.9 billion. In 2023Q2 YTD, the policyholders' surplus for Florida Specialists excluding ANTS and Discontinued Companies increased modestly by 1.4% to \$4.2 billion as declines at some of the larger specialists partially offset increases among smaller specialists.