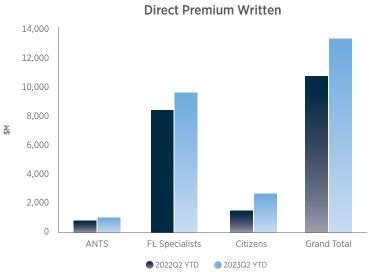

#### **Premium**

In 2023Q2 YTD, all subgroups witnessed growth in direct premium written (DPW) in comparison to 2022Q2 YTD. The ANTS subgroup, consisting of Allstate (Castle Key companies), Nationwide, Travelers (First Floridian) and State Farm, recorded growth in DPW of 24.8% to \$1 billion driven primarily by State Farm. All of the the remaining 3 companies also recorded doubled digit growth. The Florida Specialists grew by 14.0% to \$9.5 billion compared to 2022Q2 YTD, with growth driven by American Strategic and Privilege Underwriters. In general, premium growth in the market was heavily driven by rate increases relative to exposure growth. Given the changing dynamics in the market, Citizens reported a 77.5% increase in DPW to \$2.7 billion in 2023Q2 compared to 2022Q2 as policies in force continue to increase.