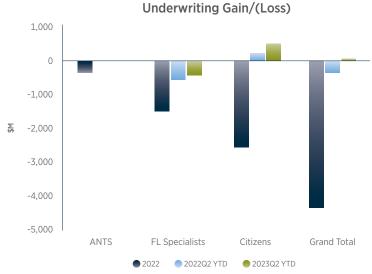

#### **Profitability**

In 2023Q2 YTD, Florida Specialists reported a net underwriting loss of \$454 million and an after-tax net loss of \$240 million. ANTS reported a net underwriting gain of \$22 million and an after-tax net income of \$28 million. Excluding the impact of Discontinued Companies, the Florida Specialists reported net underwriting loss of \$456 million. For the market overall, the after-tax net income stood at \$388 million, including \$46 million in underwriting gains, the bulk of which was contributed by Citizens. Citizens posted after-tax net income of \$600 million. including \$478 million in underwriting gains. The overall weighted-average combined ratio slightly improved to 107.9% in 2023Q2 vs. 109.8% in 2022Q2. The legislative changes passed at year-end 2022 will likely not have a material impact on profitability for another 12-14 months, but could be starting to have a marginal effect.