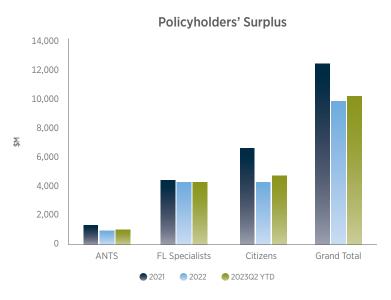

#### Surplus

For the market overall, the policyholders' surplus increased by 5.8% to \$10.2 billion in 2023Q2 compared to 2022YE. The ANTS' surplus increased by 2.3% to nearly \$1.1 billion while Citizens' surplus increased by 14.0% to \$4.9 billion. In 2023Q2 YTD, the policyholders' surplus for Florida Specialists excluding ANTS and Discontinued Companies increased modestly by 1.4% to \$4.2 billion as declines at some of the larger specialists partially offset increases among smaller specialists.