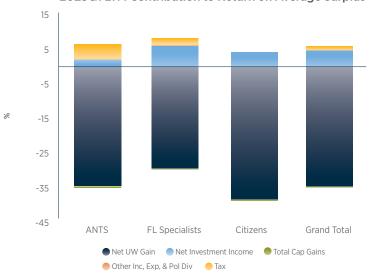

#### **Profitability**

In 2023Q2 YTD, Florida Specialists reported a net underwriting loss of \$454 million and an after-tax net loss of \$240 million. ANTS reported a net underwriting gain of \$22 million and an after-tax net income of \$28 million. Excluding the impact of Discontinued Companies, the Florida Specialists reported net underwriting loss of \$456 million. For the market overall, the after-tax net income stood at \$388 million, including \$46 million in underwriting gains, the bulk of which was contributed by Citizens. Citizens posted after-tax net income of \$600 million. including \$478 million in underwriting gains. The overall weighted-average combined ratio slightly improved to 107.9% in 2023Q2 vs. 109.8% in 2022Q2. The legislative changes passed at year-end 2022 will likely not have a material impact on profitability for another 12-14 months, but could be starting to have a marginal effect.

#### Surplus

For the market overall, the policyholders' surplus increased by 5.8% to \$10.2 billion in 2023Q2 compared to 2022YE. The ANTS' surplus increased by 2.3% to nearly \$1.1 billion while Citizens' surplus increased by 14.0% to \$4.9 billion. In 2023Q2 YTD, the policyholders' surplus for Florida Specialists excluding ANTS and Discontinued Companies increased modestly by 1.4% to \$4.2 billion as declines at some of the larger specialists partially offset increases among smaller specialists.